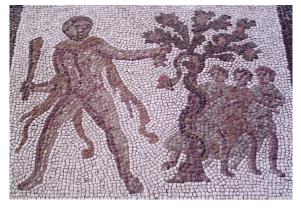

#### The Eleventh Labour of Hercules and The Garden of the Hesperides "THE GOLDEN APPLES OF THE SUN THE SILVER APPLES OF THE MOON" WITH REFERENCE THE SOUL WISDOM CHAKRAS ABOVE THE HEAD.

AND THE WORLD TREE OF AXIS MUNDI AND THE ANTAHKARANA.

#### **ENERGY ENHANCEMENT - THE CORE ENLIGHTENMENT TECHNIQUES**

Hercules stealing the golden apples from the Garden of the Hesperides. Detail of a Twelve Labours Roman mosaic from Llíria, Spain (3<sup>rd</sup> century A.D).

Finally making his way to the Garden of the Hesperides, Heracles tricked Atlas into retrieving some of the golden apples for him, by offering to hold up the heavens for a little while (Atlas was able to take them as, in this version, he was the father or otherwise related to the Hesperides). Upon his return, Atlas decided that he did not want to take the heavens back, and instead offered to deliver the apples himself, but Heracles tricked him again by agreeing to take his place on condition that Atlas relieve him temporarily so that Heracles could make his cloak more comfortable. Atlas agreed, but Heracles reneged and walked away. According to an alternative version, Heracles slew Ladon.